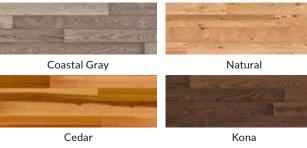

#### GALLERY® STEEL 1 & 2-LAYER AND BRIDGEPORT<sup>™</sup> STEEL 1 & 2-LAYER LITRA-GRAIN® OAK FINISHES

Oak Walnut

Oak Walnut