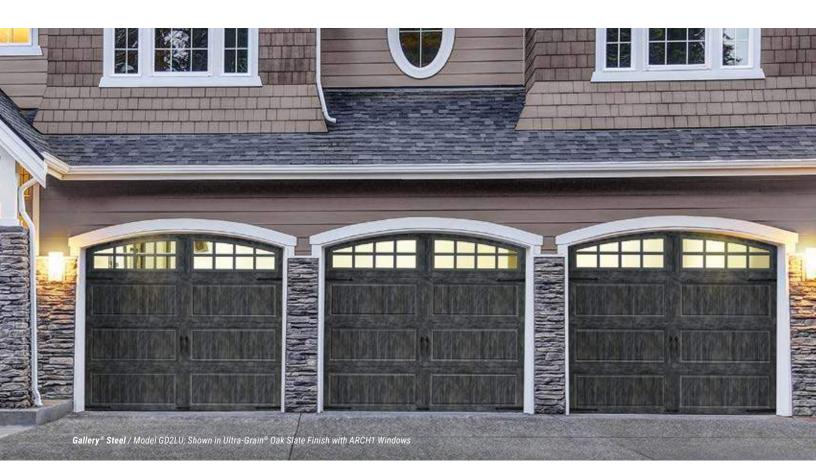

### THE BEAUTY OF STAINED WOOD WITHOUT THE UPKEEP

Clopay's Ultra-Grain<sup>®</sup> finish delivers the best of both worlds: the realistic look of natural wood with the low maintenance and energy efficiency benefits of insulated steel. But unlike real wood, it's UV-resistant and impervious to moisture, so it won't fade, rot, split, shrink or crack, saving you and the environment material, energy and resources necessary to maintain or replace door components.

## **FEATURES**

- The finished steel surface simulates a real stained door without the hassles of staining and the ongoing maintenance of wood.
- For Gallery<sup>®</sup> Steel, Bridgeport<sup>™</sup> Steel and Classic<sup>™</sup> Steel doors, the woodgrain pattern runs horizontal along the rails and vertical along the stiles and panels for an authentic, natural look, while on the Canyon Ridge<sup>®</sup> and Modern Steel<sup>™</sup> doors, the woodgrain runs uni-directional for an authentic, architecturally accurate look.
- Available in Walnut, Dark, Cherry, Medium and Slate Finishes that complement entry doors, shutters and other exterior stained wood products.
- The exterior surface texture complements the woodgrain pattern being used. For Gallery<sup>®</sup> Steel 3-Layer, Bridgeport<sup>™</sup> Steel 3-Layer and Classic<sup>™</sup> Steel Premium doors, a stucco texture accentuates the bi-directional pattern.
- For Gallery<sup>®</sup> Steel 1 & 2-Layer, Bridgeport<sup>™</sup> Steel 1 & 2-Layer, Canyon Ridge<sup>®</sup> and Modern Steel<sup>™</sup> doors, a woodgrain surface texture helps to make the door appear more true to life.
- Modern Steel<sup>™</sup> Ultra-Grain<sup>®</sup> Plank finishes are offered on select Modern Steel<sup>™</sup> 3-Layer flush doors. The horizontal planks bring a reclaimed wood look appearance.
- Available for select WindCode<sup>®</sup> applications.

#### GALLERY® STEEL 3-LAYER AND BRIDGEPORT<sup>™</sup> STEEL 3-LAYER **ULTRA-GRAIN® OAK FINISHES**

Oak Slate