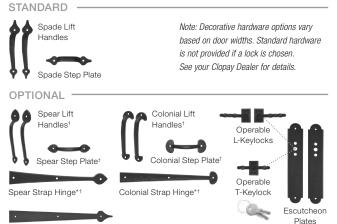

# Decorative Hardware

Spade Strap Hinge\* (Complements Spade Lift Handles and Spade Step Plate)

#### <sup>1</sup>Aluminum construction. <sup>1</sup>Door may not open properly if installed near the top depending on opening dimensions and lift type. See your Clopay Dealer for more details.