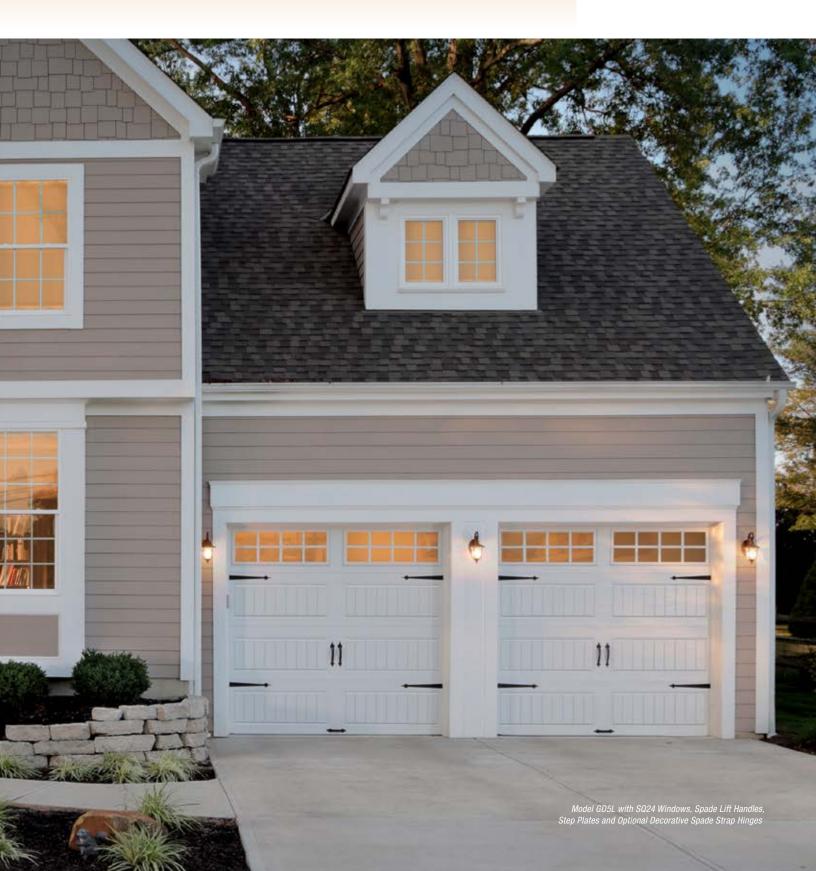

# GALLERY® STEEL

Clopay's one and two-layer Gallery<sup>®</sup> Steel combines stylish carriage house designs at more affordable prices. Create a look that complements the overall look of your home by selecting the panel size, window or solid top section design and decorative hardware to give it that one-of-a-kind look. Available with or without insulation, it is virtually maintenance-free, so the first fabulous impression becomes a lasting impression.

# Decorative Hardware

Spade Strap Hinge\* (Complements Spade Lift Handles and Spade Step Plate)