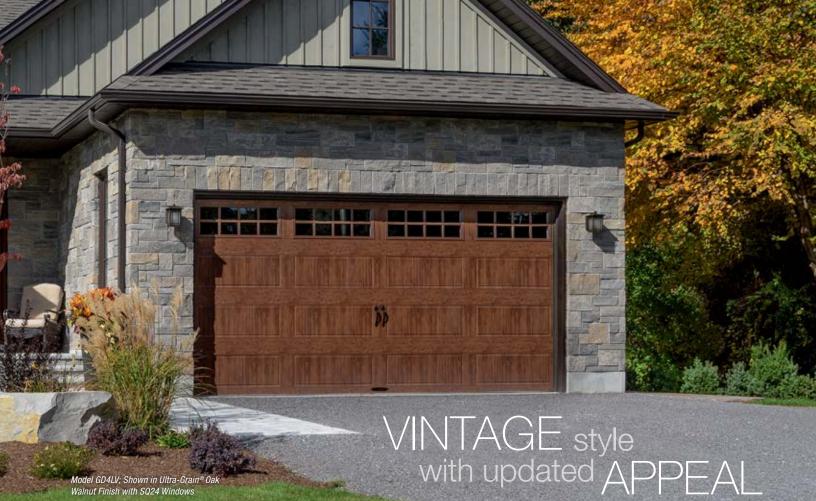

#### Model GD4LV; Shown in Ultra-Grain® Oal Walnut Finish with SQ24 Windows

## **ULTRA-GRAIN® FINISH**

Ultra-Grain® Oak Walnut Finish

Ultra-Grain® Oak Slate Finish

Painted steel surface simulates a real stained door without the need of staining and the ongoing maintenance of wood.

Oak woodgrain runs horizontal on stiles and vertical on panels for an authentic, natural look.

Exterior steel surface on an Ultra-Grain® finish door has a woodgrain texture.

Additional charges apply. Not available on Models GD5S, GD5SV, GD5L and GD5LV