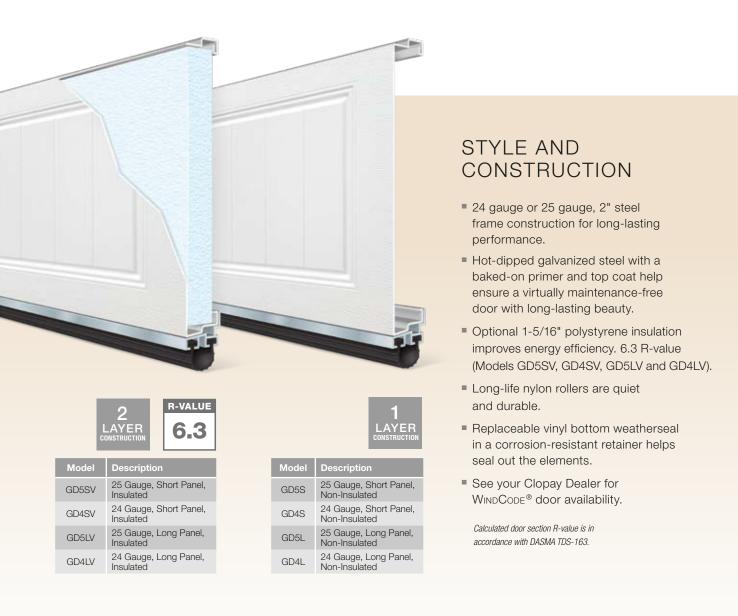

### DOOR DESIGNS

Short Panel (GD5S, GD5SV, GD4S and GD4SV)

(GD5L, GD5LV, GD4L and GD4LV)

GD5S/GD5SV available 5'0"-18'0" wide in 2" increments (excludes 10'2"-11'4" and 14'8"). GD4S/GD4SV available 5'0"-20'0" wide in 2" increments (excludes 10'2"-11'4" and 14'8"). GD5L/GD5LV available 7'8"-18'0" wide in 2" increments (excludes 10'2"-11'4" and 14'8"). GD4L/GD4LV available 7'8"-20'0" wide in 2" increments (excludes 10'2"-11'4" and 14'8"). All doors available 6'0"-16'0" high in 3" increments. Standard hardware shown above.