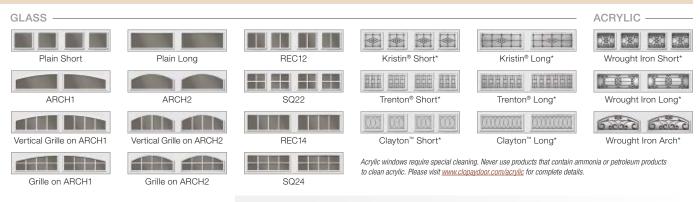

#### SHORT PANEL WINDOW DESIGNS AND TOP SECTION OPTIONS

Doors range from 6'0" to 16'0" high and 5'0" to 20'0" wide. Door widths 10'2" – 11'4" and 14'8" are not available. Consult your Clopay Dealer for size options.

| Doors range from 6'0" to 16'0" high and 5'0" to 20'0" wide. Door widths 10'2" – 11'4" and 14'8" are not available. Consult your Clopay Dealer for size options.<br>10'6" – 12'0" |         |                                  |                           |                                         |             |                                                   |  |  |
|----------------------------------------------------------------------------------------------------------------------------------------------------------------------------------|---------|----------------------------------|---------------------------|-----------------------------------------|-------------|---------------------------------------------------|--|--|
|                                                                                                                                                                                  | HEIGHTS | 7'0"-8'0"                        |                           | Illustrations simplified for clarit     | ty.         | 9'0"-10'0"                                        |  |  |
| MODELS                                                                                                                                                                           |         |                                  |                           |                                         |             |                                                   |  |  |
| GD5S, GD5S                                                                                                                                                                       |         |                                  |                           |                                         |             |                                                   |  |  |
| GD4S AND G<br>Models GD5S and GD5SV                                                                                                                                              |         | ↓<br>5'0"-6'0" 6'2"-7'6" 7'8"-10 | D'0" 11'6"-14'6"          | 14'10"-19'0"                            | 19'2"-20'0  | D" 7'8"-10'0" 7'8"-10'0"                          |  |  |
| available only in widths up to 18                                                                                                                                                |         |                                  |                           |                                         |             |                                                   |  |  |
| Long Top Section                                                                                                                                                                 |         |                                  |                           | ARCH1                                   |             |                                                   |  |  |
|                                                                                                                                                                                  |         |                                  |                           |                                         |             |                                                   |  |  |
|                                                                                                                                                                                  |         |                                  |                           |                                         |             |                                                   |  |  |
|                                                                                                                                                                                  |         |                                  |                           |                                         |             |                                                   |  |  |
| Plain Short                                                                                                                                                                      |         |                                  |                           | Vertical Grille                         |             |                                                   |  |  |
|                                                                                                                                                                                  |         |                                  |                           | on ARCH1                                |             |                                                   |  |  |
|                                                                                                                                                                                  |         |                                  |                           |                                         |             |                                                   |  |  |
| Diain Lang                                                                                                                                                                       |         |                                  |                           |                                         |             |                                                   |  |  |
| Plain Long                                                                                                                                                                       |         |                                  |                           | Grille on ARCH1                         |             |                                                   |  |  |
|                                                                                                                                                                                  |         |                                  |                           |                                         |             |                                                   |  |  |
|                                                                                                                                                                                  |         |                                  |                           |                                         |             |                                                   |  |  |
| REC12                                                                                                                                                                            |         |                                  |                           | ARCH2                                   |             |                                                   |  |  |
|                                                                                                                                                                                  |         |                                  |                           |                                         |             |                                                   |  |  |
|                                                                                                                                                                                  |         |                                  |                           |                                         |             |                                                   |  |  |
|                                                                                                                                                                                  |         |                                  |                           |                                         |             |                                                   |  |  |
| REC14                                                                                                                                                                            |         |                                  |                           | Vertical Grille<br>on ARCH2             |             |                                                   |  |  |
|                                                                                                                                                                                  |         |                                  |                           |                                         |             |                                                   |  |  |
|                                                                                                                                                                                  |         |                                  |                           |                                         |             |                                                   |  |  |
| SQ22                                                                                                                                                                             |         |                                  |                           | Grille on ARCH2                         |             |                                                   |  |  |
|                                                                                                                                                                                  |         |                                  |                           |                                         |             |                                                   |  |  |
|                                                                                                                                                                                  |         |                                  |                           |                                         |             |                                                   |  |  |
| SQ24                                                                                                                                                                             |         |                                  |                           | ARCH3                                   |             |                                                   |  |  |
| <u></u>                                                                                                                                                                          |         |                                  |                           |                                         |             |                                                   |  |  |
|                                                                                                                                                                                  |         |                                  |                           |                                         |             |                                                   |  |  |
|                                                                                                                                                                                  |         |                                  |                           |                                         |             |                                                   |  |  |
| Trenton <sup>®</sup> Short <sup>†</sup>                                                                                                                                          |         | HER THE DOLL DOLL DOLL DOLL      | I EEE EEE                 | Vertical Grille<br>on ARCH3             |             |                                                   |  |  |
|                                                                                                                                                                                  |         |                                  |                           |                                         |             |                                                   |  |  |
|                                                                                                                                                                                  |         |                                  |                           |                                         |             |                                                   |  |  |
| Trenton <sup>®</sup> Long <sup>†</sup>                                                                                                                                           |         |                                  |                           | Grille on ARCH3                         |             |                                                   |  |  |
|                                                                                                                                                                                  |         |                                  |                           |                                         |             |                                                   |  |  |
|                                                                                                                                                                                  |         |                                  |                           |                                         |             |                                                   |  |  |
|                                                                                                                                                                                  |         |                                  |                           |                                         |             |                                                   |  |  |
| Kristin® Short†                                                                                                                                                                  |         |                                  |                           | Clayton <sup>™</sup> Short <sup>†</sup> |             |                                                   |  |  |
|                                                                                                                                                                                  |         |                                  |                           |                                         |             |                                                   |  |  |
|                                                                                                                                                                                  |         |                                  |                           |                                         |             |                                                   |  |  |
| Kristin <sup>®</sup> Long <sup>+</sup>                                                                                                                                           |         |                                  |                           | Clayton <sup>™</sup> Long <sup>†</sup>  |             |                                                   |  |  |
|                                                                                                                                                                                  |         |                                  |                           |                                         |             |                                                   |  |  |
|                                                                                                                                                                                  |         |                                  |                           |                                         |             |                                                   |  |  |
|                                                                                                                                                                                  |         |                                  |                           |                                         |             |                                                   |  |  |
| Wrought Iron Short*†                                                                                                                                                             |         |                                  |                           | Wrought Iron Arch*†                     | 63360 63360 | 63560 63560 63560<br>63560 63560                  |  |  |
|                                                                                                                                                                                  |         |                                  | Contraction (Contraction) |                                         |             |                                                   |  |  |
|                                                                                                                                                                                  |         |                                  |                           |                                         |             |                                                   |  |  |
| Wrought Iron Long*†                                                                                                                                                              |         |                                  |                           |                                         |             | أتأخفا الناخل الناجر ومحمع وماحي ومحمد ومحمد والم |  |  |
|                                                                                                                                                                                  |         |                                  |                           |                                         |             |                                                   |  |  |
|                                                                                                                                                                                  |         |                                  |                           |                                         |             |                                                   |  |  |
|                                                                                                                                                                                  |         |                                  |                           |                                         |             |                                                   |  |  |

#### LONG PANEL WINDOW DESIGNS AND TOP SECTION OPTIONS

Doors range from 6'0" to 16'0" high and 7'8" to 20'0" wide. Door widths 10'2" - 11'4" and 14'8" are not available. Consult your Clopay Dealer for size options.

| Doors range from 6'0" to 16'0" high and 7'8" to 20'0" wide. Door widths 10'2" – 11'4" and 14'8" are not available. Consult your Clopay Dealer for size options.<br>10'6" – 12'0" |      |                                                       |                                    |                     |            |  |
|----------------------------------------------------------------------------------------------------------------------------------------------------------------------------------|------|-------------------------------------------------------|------------------------------------|---------------------|------------|--|
| MODELS<br>GD5L, GD5LA<br>GD4L AND G<br>Models GD5L and GD5LV<br>available only in widths up to 18                                                                                | D4LV | HEIGHTS 7'0"-8'0"<br>WIDTHS 7'8"-10'0"<br>11'6"-14'6" | Illustrations simplified for clari | ity:                | 9'0"-10'0" |  |
| Short Top Section                                                                                                                                                                |      |                                                       | ARCH1                              |                     |            |  |
| Plain Short                                                                                                                                                                      |      |                                                       | Vertical Grille<br>on ARCH1        |                     |            |  |
| Plain Long                                                                                                                                                                       |      |                                                       | Grille on ARCH1                    |                     |            |  |
| REC12                                                                                                                                                                            |      |                                                       | ARCH2                              |                     |            |  |
| REC14                                                                                                                                                                            |      |                                                       | Vertical Grille<br>on ARCH2        |                     |            |  |
| SQ22                                                                                                                                                                             |      |                                                       | Grille on ARCH2                    |                     |            |  |
| SQ24                                                                                                                                                                             |      |                                                       | ARCH3                              |                     |            |  |
| Trenton® Short†                                                                                                                                                                  |      |                                                       | Vertical Grille<br>on ARCH3        |                     |            |  |
| Trenton® Long†                                                                                                                                                                   |      |                                                       | Grille on ARCH3                    |                     |            |  |
| Kristin® Short†                                                                                                                                                                  |      |                                                       | Clayton <sup>™</sup> Short†        |                     |            |  |
| Kristin® Long†                                                                                                                                                                   |      |                                                       | <u>Clayton<sup>™</sup> Long</u> †  |                     |            |  |
| Wrought Iron Short*†                                                                                                                                                             |      |                                                       | Wrought Iron Arch*†                |                     |            |  |
| Wrought Iron Long*†                                                                                                                                                              |      |                                                       |                                    | ( <u>11111111</u> ) |            |  |